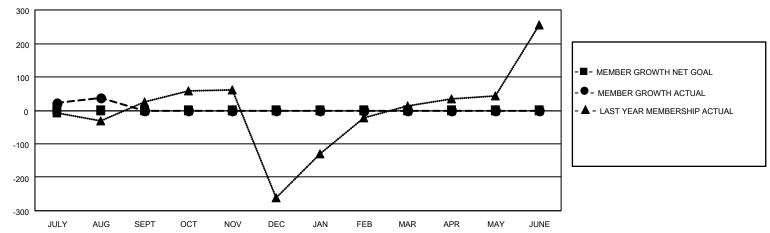

#### GOALS AND ACTUAL MEMBERS CUMULATIVE

| DROPPED CLUBS: 0 |    | 13 CLUBS OF 71 ADDED 1 OR<br>MORE NEW MEMBERS | GENDER DISTRIBUTION             |                                  |  |
|------------------|----|-----------------------------------------------|---------------------------------|----------------------------------|--|
|                  |    | WORE NEW WEINBERG                             | MALE<br>FEMALE                  | 1,494 (51.43%)<br>1,411 (48.57%) |  |
| DROPPED MEMBERS  |    |                                               | NON BINARY PREFER NOT TO ANSWER | 0 (0.00%)<br>0 (0.00%)           |  |
| DECEASED         | 1  |                                               |                                 | G (G.GG /G)                      |  |
| CLUB CANCELLED   | 0  | CLICK HERE FOR CUMULATIVE                     | TOTAL FAMILY UNIT MEMBERS       | 1,057                            |  |
| OTHER            | 21 | MEMBERSHIP DATA                               |                                 |                                  |  |
| TOTAL            | 22 |                                               | FAMILY MEMBERS PAYING HAL       | F DUES 613                       |  |
|                  |    |                                               |                                 |                                  |  |

## District 301 E

| Results as | of. | 8/31 | 12022 |
|------------|-----|------|-------|
|            |     |      |       |

| Clubs         |                       |           |               | Members               |                        |                         |                                                    |
|---------------|-----------------------|-----------|---------------|-----------------------|------------------------|-------------------------|----------------------------------------------------|
|               | RESULTS FOR 2022-2023 |           |               | RESULTS FOR 2022-2023 |                        |                         |                                                    |
| QUARTER       | NEW CLUB GOAL         | NEW CLUBS | DROPPED CLUBS | QUARTER MEME          | BER GROWTH NET<br>GOAL | MEMBER GROWTH<br>ACTUAL | DROPPED<br>MEMBERS ACTUAL<br>(including transfers) |
| JULY/AUG/SEPT | 0                     | 0         | 0             | JULY/AUG/SEPT         | 0                      | 72                      | 22                                                 |
| OCT/NOV/DEC   | 0                     | 0         | 0             | OCT/NOV/DEC           | 0                      | 0                       | 0                                                  |
| JAN/FEB/MAR   | 0                     | 0         | 0             | JAN/FEB/MAR           | 0                      | 0                       | 0                                                  |
| APR/MAY/JUNE  | 0                     | 0         | 0             | APR/MAY/JUNE          | 0                      | 0                       | 0                                                  |