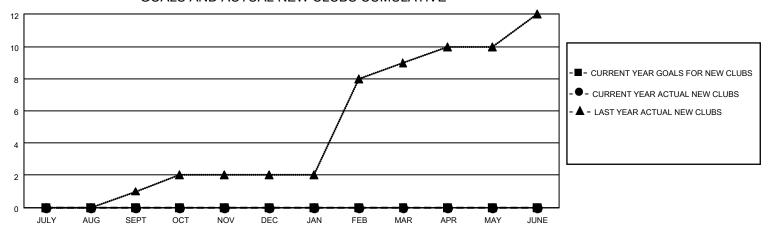

#### GOALS AND ACTUAL NEW CLUBS CUMULATIVE

## District 301 E

| Results as | of. | 8/31 | 12022 |
|------------|-----|------|-------|
|            |     |      |       |

| Clubs         |                       |           |               | Members               |                        |                         |                                                    |
|---------------|-----------------------|-----------|---------------|-----------------------|------------------------|-------------------------|----------------------------------------------------|
|               | RESULTS FOR 2022-2023 |           |               | RESULTS FOR 2022-2023 |                        |                         |                                                    |
| QUARTER       | NEW CLUB GOAL         | NEW CLUBS | DROPPED CLUBS | QUARTER MEME          | BER GROWTH NET<br>GOAL | MEMBER GROWTH<br>ACTUAL | DROPPED<br>MEMBERS ACTUAL<br>(including transfers) |
| JULY/AUG/SEPT | 0                     | 0         | 0             | JULY/AUG/SEPT         | 0                      | 72                      | 22                                                 |
| OCT/NOV/DEC   | 0                     | 0         | 0             | OCT/NOV/DEC           | 0                      | 0                       | 0                                                  |
| JAN/FEB/MAR   | 0                     | 0         | 0             | JAN/FEB/MAR           | 0                      | 0                       | 0                                                  |
| APR/MAY/JUNE  | 0                     | 0         | 0             | APR/MAY/JUNE          | 0                      | 0                       | 0                                                  |